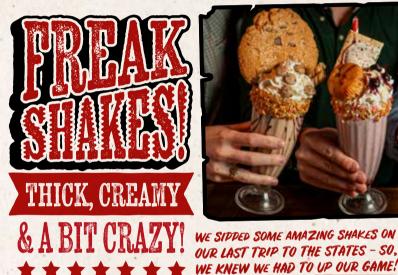

FRESHEY
Initial State Stat

Choose from Vanilla, Chocolate or Strawberry

#### **Cookie Monster**

Cookies, salted maple, chocolate & even more cookies, with a nostalgic malted cereal taste!

#### **Mapleberry Muffin**

Blueberries, maple butter & white chocolate topped with a pop tart piece & a mini blueberry muffin!

#### **Crazy Carnival**

Strawberry & marshmallow, loaded with cotton candy, popcorn & a giant marshmallow.