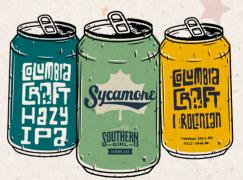

### IPA/ PALE

Columbia Craft Hazy IPA £5.90 355ml can 6.0%

Sycamore Southern Girl £5.60 355ml can 5.2%

**Columbia Craft Carolinian £5.50** 355ml can 4.7%