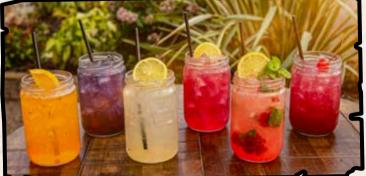

# WHO LOVES ORANGE SODA?

American Orange Soda £4.25 LOW SUGAR Refreshing, classic & low sugar.

**Hickory's Grape Soda** An authentic American classic & our best seller.

**Cloudy Lemonade** Our famous lemonade.

**Blueberry Lemonade** Puréed blueberries with fresh lemon juice & soda.

**Raspberry & Mint Lemonade** Fresh raspberries muddled with mint.

**Cherry Cream Soda** Cherry & vanilla. An all-American classic. DID YOU KNOW... YOU CAN TAKE HOME A CAN?