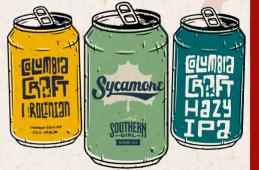

# IPA/ PALE

Columbia Craft Hazy IPA £5.80 355ml can 6.0%

Sycamore Southern Girl £5.50 355ml can 5.2%

**Columbia Craft Carolinian £5.40** 355ml can 4.7%