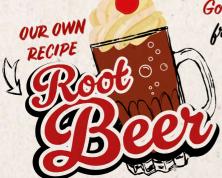

#### Rum Fudge £8.95

Bayou spiced rum, rich fudge, butterscotch sauce & then topped with custard cream.

Good health & good cheer flow from our draught Root Beer.

Root Beer Float £4.50

Truly authentic tasting root beer, with a custard cream float.

NO FLOAT? NO PROBLEM Root Beer \$4.30

**Boozy Float &8.00** Tito's vodka, Licor 43, root beer, with a custard cream float.

Food & Drink Allergies: Please inform us if you have a food allergy or intolerance so that a manager can help you with your selection.