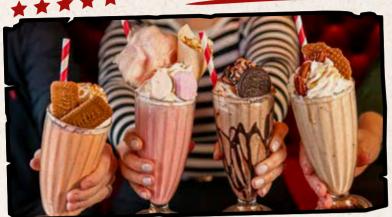

Ignorance is bliss, but if you'd like to check out the calories, then just scan the code below.

Big Bad Biscoff £5.95

Biscoff & butterscotch. What more could you want in a shake?

#### Crazy Carnival £6.50

A strawberry & marshmallow shake loaded with cotton candy, sugar strands, marshmallows & popcorn. **Tip-Top Triple Choc &5.95** Chocolate, chocolate, Oreos & even more chocolate.

Maple Falls £5.95 Maple & pecans swirled together.

WE CAN ALSO MAKE STRAWBERRY, CHOCOLATE & VANILLA.